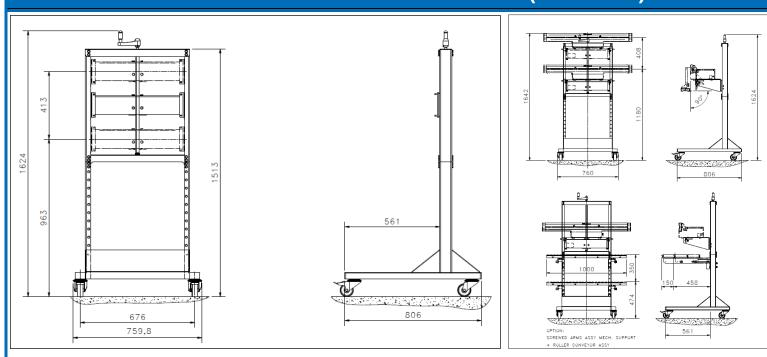

## **Manual Frame (FR-CONF)**

| Codes:                                                           |                                                                          |                               |
|------------------------------------------------------------------|--------------------------------------------------------------------------|-------------------------------|
| Article number                                                   | FR-PSR-CONF, FR PSRP-CONF, FR-ISMS-CONF                                  |                               |
| Product name                                                     | Manual Frame incl. mounting system for (VAL) PSR, PSR TC, PSR PLUS, ISMS |                               |
| General:                                                         |                                                                          |                               |
| Dimensions: L x W x H (mm) (Gross)                               | 850 mm (L) <b>X</b> 794 mm (W) <b>X</b> 331 mm (H)                       | Incl. Packaging               |
| Dimensions: L x W x H (mm) (Net)                                 | 806 mm (L) <b>x</b> 760 mm (W) <b>x</b> 1624 mm (H) (after assembly)     | Excl. packaging               |
| Gross weight (Kg)                                                | ~ 34                                                                     | Incl. packaging               |
| Net weight (Kg)                                                  | 30                                                                       | Excl. packaging               |
| Colour                                                           | Stainless Steel (Grinded)                                                |                               |
| Technical specifications:                                        |                                                                          |                               |
| Total weight of frame (kg)                                       | 30                                                                       | Without accessories           |
| Maximum weight to be mounted on the Upper Part of the frame (kg) | 85                                                                       | e.g. Powersealer              |
| Maximum weight to place on Accessories (kg)                      | 25                                                                       | BSP, RC                       |
| Height adjustment (floor till center mountingplate) (mm)         | min 963 - max 1376                                                       | Floor to middle mountingplate |
| Fixation                                                         | 4 wheels (2 with brake) / or 4 Feet                                      |                               |
| Standards:                                                       |                                                                          |                               |
| Machine Directive                                                | 2006/42/EC                                                               |                               |
| RoHS Directive                                                   | 2011/65/EU                                                               |                               |
| Standards (ISO/IEC/EN/NEN)                                       | EN ISO 12100: 2010                                                       |                               |
| Accessories:                                                     |                                                                          |                               |
| Included Parts:                                                  | Manual, Assembly Manual, 2x Wrench, Fasteners                            |                               |
| Accessories:                                                     | Bag support table with mounting assembly                                 |                               |
|                                                                  | Roller conveyor with mounting assembly                                   |                               |
|                                                                  | Height adjustment feet                                                   |                               |