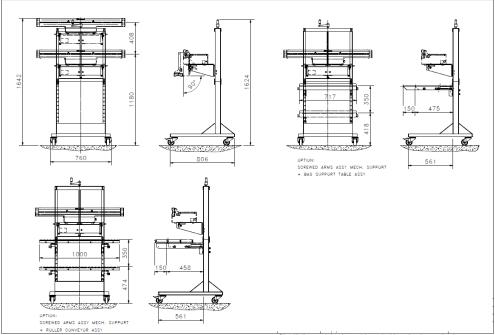

## **Manual Frame (FR-CONF)**

| Codes:                                                           |                                                                          |                               |
|------------------------------------------------------------------|--------------------------------------------------------------------------|-------------------------------|
| Article number                                                   | FR-PSR-CONF, FR PSRP-CONF, FR-ISMS-CONF                                  |                               |
| Product name                                                     | Manual Frame incl. mounting system for (VAL) PSR, PSR TC, PSR PLUS, ISMS |                               |
| General:                                                         |                                                                          |                               |
| Dimensions: L x W x H (mm) (Gross)                               | 850 mm (L) <b>X</b> 794 mm (W) <b>X</b> 331 mm (H)                       | Incl. Packaging               |
| Dimensions: L x W x H (mm) (Net)                                 | 806 mm (L) <b>x</b> 760 mm (W) <b>x</b> 1624 mm (H) (after assembly)     | Excl. packaging               |
| Gross weight (Kg)                                                | ~ 34                                                                     | Incl. packaging               |
| Net weight (Kg)                                                  | 30                                                                       | Excl. packaging               |
| Colour                                                           | Stainless Steel (Grinded)                                                |                               |
| Technical specifications:                                        |                                                                          |                               |
| Total weight of frame (kg)                                       | 30                                                                       | Without accessories           |
| Maximum weight to be mounted on the Upper Part of the frame (kg) | 85                                                                       | e.g. Powersealer              |
| Maximum weight to place on Accessories (kg)                      | 25                                                                       | BSP, RC                       |
| Height adjustment (floor till center mountingplate) (mm)         | min 963 - max 1376                                                       | Floor to middle mountingplate |
| Fixation                                                         | 4 wheels (2 with brake) / or 4 Feet                                      |                               |
| Standards:                                                       |                                                                          |                               |
| Machine Directive                                                | 2006/42/EC                                                               |                               |
| RoHS Directive                                                   | 2011/65/EU                                                               |                               |
| Standards (ISO/IEC/EN/NEN)                                       | EN ISO 12100: 2010                                                       |                               |
| Accessories:                                                     |                                                                          |                               |
| Included Parts:                                                  | Manual, Assembly Manual, 2x Wrench, Fasteners                            |                               |
| Accessories:                                                     | Bag support table with mounting assembly                                 |                               |
|                                                                  | Roller conveyor with mounting assembly                                   |                               |
|                                                                  | Height adjustment feet                                                   |                               |